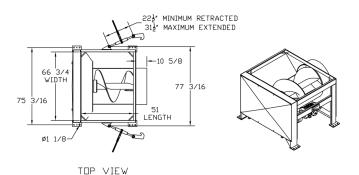

The advantages of using an using an Auger Compactor:

- » Denser waste volume, reducing transport movements and cost
- » Minimize waste storage space on site

61 1/4 -- 10 5/8 -- 70 7/8 -- 10 5/8 -- 35 7/16 DIAMETER 52 3/4 -- 62 7/8 -- 14 3/4 FRONT VIEW

## AST-220 Stationary Auger Compactor

| Specifications for AST-220  |                         |                        |
|-----------------------------|-------------------------|------------------------|
| Head Weight                 | 4,250 lbs               | 1,925 kg               |
| Auger Diameter              | 36"                     | 900 mm                 |
| Container Penetration       | 11"                     | 265 mm                 |
| Charge Chamber Size         | 1 yd <sup>3</sup>       | .76 m <sup>3</sup>     |
|                             | •                       |                        |
| Performance Characteristics |                         |                        |
| Auger Speed                 | 14 rpm                  | 14 rpm                 |
| Cycle Time                  | 8.5 sec                 | 8.5 sec                |
| Displacement Rate           | 425 yd <sup>3</sup> /hr | 325 m <sup>3</sup> /hr |
|                             |                         |                        |
| Electrical Equipment        |                         |                        |
| Electric Motor 3/60/230-460 | 20 hp                   | 15 kW                  |