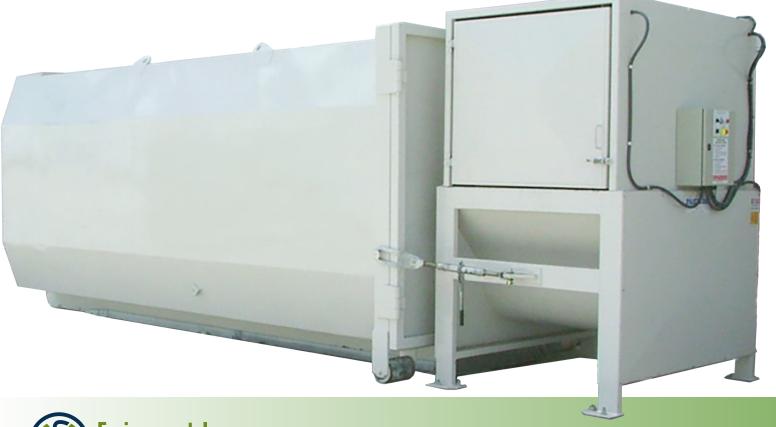

## Stationary Auger Compactor

Easy to use and maintenance friendly

Always moves material forward

Higher payloads on materials such as OCC and dry waste

Whisper quiet

## **Stationary Auger Compactor**

Marathon's Stationary Auger Compactors are specifically designed for compacting large volumes of waste material. The Stationary Compactor is best suited for dry waste, such as paper and cardboard. Marathon Auger Compactors offer a sealed compaction chamber without a cavity, where waste can collect, decompose, and smell.

## AST-220 Stationary Auger Compactor

| Specifications for AST-220  |                         |                        |
|-----------------------------|-------------------------|------------------------|
| Head Weight                 | 4,250 lbs               | 1,925 kg               |
| Auger Diameter              | 36"                     | 900 mm                 |
| Container Penetration       | 11"                     | 265 mm                 |
| Charge Chamber Size         | 1 yd <sup>3</sup>       | .76 m <sup>3</sup>     |
|                             | •                       |                        |
| Performance Characteristics |                         |                        |
| Auger Speed                 | 14 rpm                  | 14 rpm                 |
| Cycle Time                  | 8.5 sec                 | 8.5 sec                |
| Displacement Rate           | 425 yd <sup>3</sup> /hr | 325 m <sup>3</sup> /hr |
|                             |                         |                        |
| Electrical Equipment        |                         |                        |
| Electric Motor 3/60/230-460 | 20 hp                   | 15 kW                  |