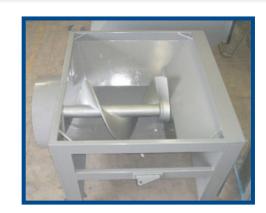

## **Stationary Auger Compactor**

Marathon's Stationary Auger Compactors are specifically designed for compacting large volumes of waste material. The Stationary Compactor is best suited for dry waste, such as paper and cardboard. Marathon Auger Compactors offer a sealed compaction chamber without a cavity, where waste can collect, decompose, and smell.

## AST-220 Stationary Auger Compactor

| Specifications for AST-220  |                         |                        |
|-----------------------------|-------------------------|------------------------|
| Head Weight                 | 4,250 lbs               | 1,925 kg               |
| Auger Diameter              | 36"                     | 900 mm                 |
| Container Penetration       | 11"                     | 265 mm                 |
| Charge Chamber Size         | 1 yd <sup>3</sup>       | .76 m <sup>3</sup>     |
|                             | •                       |                        |
| Performance Characteristics |                         |                        |
| Auger Speed                 | 14 rpm                  | 14 rpm                 |
| Cycle Time                  | 8.5 sec                 | 8.5 sec                |
| Displacement Rate           | 425 yd <sup>3</sup> /hr | 325 m <sup>3</sup> /hr |
|                             |                         |                        |
| Electrical Equipment        |                         |                        |
| Electric Motor 3/60/230-460 | 20 hp                   | 15 kW                  |