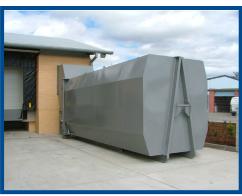

## Stationary Auger Compactor

Easy to use and maintenance friendly

Always moves material forward

Higher payloads on materials such as OCC and dry waste

Whisper quiet

## **Stationary Auger Compactor**

Marathon's Stationary Auger Compactors are specifically designed for compacting large volumes of waste material. The Stationary Compactor is best suited for dry waste, such as paper and cardboard. Marathon Auger Compactors offer a sealed compaction chamber without a cavity, where waste can collect, decompose, and smell.

The advantages of using an using an Auger Compactor:

- » Denser waste volume, reducing transport movements and cost
- » Minimize waste storage space on site

61 1/4 -- 10 5/8 -- 70 7/8 -- 10 5/8 -- 35 7/16 DIAMETER 52 3/4 -- 62 7/8 -- 14 3/4 FRONT VIEW