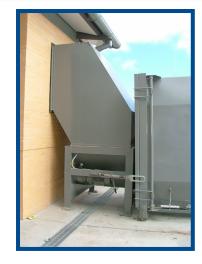

## Stationary Auger Compactor

Easy to use and maintenance friendly

Always moves material forward

Higher payloads on materials such as OCC and dry waste

Whisper quiet

## **Stationary Auger Compactor**

Marathon's Stationary Auger Compactors are specifically designed for compacting large volumes of waste material. The Stationary Compactor is best suited for dry waste, such as paper and cardboard. Marathon Auger Compactors offer a sealed compaction chamber without a cavity, where waste can collect, decompose, and smell.

The advantages of using an using an Auger Compactor:

- » Denser waste volume, reducing transport movements and cost
- » Minimize waste storage space on site

61 1/4 -- 10 5/8 -- 70 7/8 -- 10 5/8 -- 35 7/16 DIAMETER 52 3/4 -- 62 7/8 -- 14 3/4 FRONT VIEW